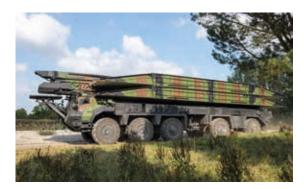

#### **Bridge Supplier**

It carries extra bridge sections to the launcher vehicle and provides Armies with more modularity.

Zone portuaire de Brégaillon CS 60208 83507 La Seyne-sur-Mer France contact-systemes-industriels@cnim.com