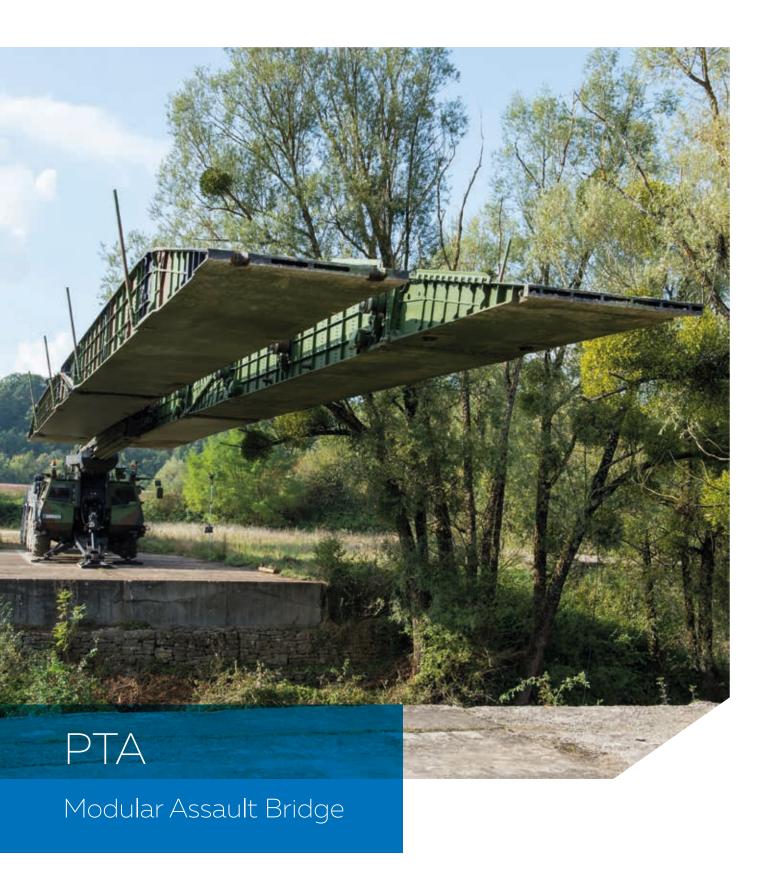

The PTA provides the Land Forces with the best of class modular bridging capability for the crossing under combat conditions.

## ▲ Modularity in front of the gap

The Modular Assault Bridge can either lay a 26 m long bridge or two 14 m long bridges according to the length of the breach encountered.

## Discrete operations

Day & Night Horizontal launching

In combat conditions, the PTA offers a high capability crossing to support heavy & medium mechanized Forces.