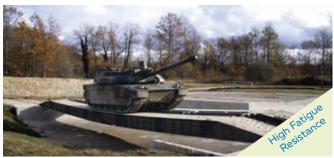

The PTA provides the Land Forces with the best of class modular bridging capability for the crossing under combat conditions.

## Providing bridging & crossing capability for the heaviest armored vehicles

## ▲ Modularity in front of the gap

The Modular Assault Bridge can either lay a 26 m long bridge or two 14 m long bridges according to the length of the breach encountered.