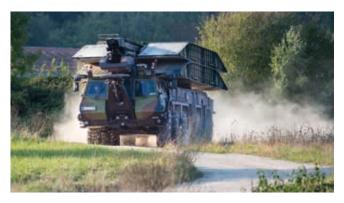

The PTA provides the Land Forces with the best of class modular bridging capability for the crossing under combat conditions.

## Providing bridging & crossing capability for the heaviest armored vehicles

## **∠** Superior Mobility

High speed 70 km/h, Long range 800 km 10 driving and steering wheels All-terrain mobility including sand, mud, civilian road

## Discrete operations

Day & Night Horizontal launching

In combat conditions, the PTA offers a high capability crossing to support heavy & medium mechanized Forces.