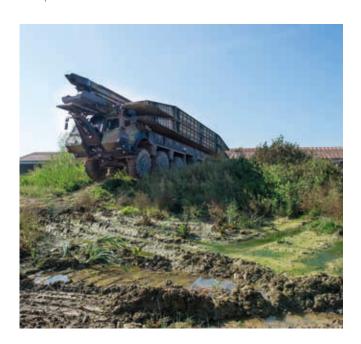

# ▲ All-Terrain Capabilities

Overcome difficult bank conditions Both vehicle and bridge rolling tracks are adaptable to unprepared banks:

▲ Bank inclination: +/- 5%,

**⊿** Slope: +/- 10