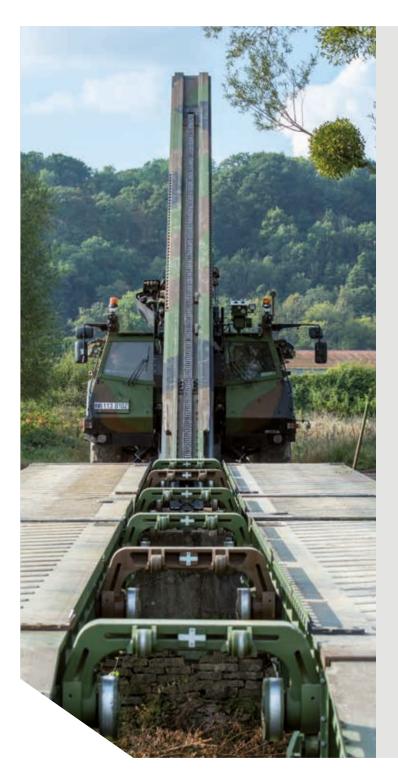

## ▲ Modularity in front of the gap

The Modular Assault Bridge can either lay a 26 m long bridge or two 14 m long bridges according to the length of the breach encountered.

### **Key performances**

| Long bridge: | 24 m gap | MLC 85T/100W  | 2 crew | 10' launching |
|--------------|----------|---------------|--------|---------------|
| Short brige: | 12 m gap | MLC 100T/150W | 2 crew | 8' launching  |