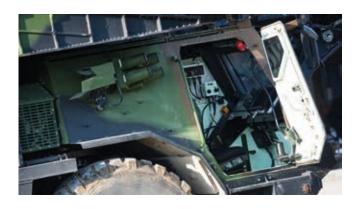

s modular bridging capability for the crossing under combat conditions.

## Providing bridging & crossing capability for the heaviest armored vehicles



## ▲ Modularity in front of the gap

The Modular Assault Bridge can either lay a 26 m long bridge or two 14 m long bridges according to the length of the breach encountered.







### **Key performances**

| Long bridge: | 24 m gap | MLC 85T/100W  | 2 crew | 10' launching |
|--------------|----------|---------------|--------|---------------|
| Short brige: | 12 m gap | MLC 100T/150W | 2 crew | 8' launching  |





## **∠** Superior Mobility

High speed 70 km/h, Long range 800 km 10 driving and steering wheels All-terrain mobility including sand, mud, civilian road





# ▲ Highly Secured Cabin

Be safe from Ballistic, IED & NBC threats



# ▲ All-Terrain Capabilities

Overcome difficult bank conditions Both vehicle and bridge rolling tracks are adaptable to unprepared banks:

▲ Bank inclination: +/- 5%,

**⊿** Slope: +/- 10



## Discrete operations

Day & Night Horizontal launching





In combat conditions, the PTA offers a high capability crossing to support heavy & medium mechanized Forces.

### **Key performances**



MLC 85T / 100W



Modularity in front of the gap : 1 long bridge to cross 24 m gap 2 short bridges to cross 12 m gap



Set-up time : 10' m for the long bridge

# **Technical Specifications**

#### Bridge

Length of short bridge (1 section) 14 m Length of long bridge (2 sections) 26 m Track width 4 m

Short bridge loading capacity MLC 100T/150W Long bridge loading capacity MLC 85T/120W

### /ehicle

10