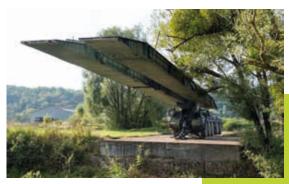

## ▲ Modularity in front of the gap

The Modular Assault Bridge can either lay a 26 m long bridge or two 14 m long bridges according to the length of the breach encountered.

## Discrete operations

Day & Night Horizontal launching

In combat conditions, the PTA offers a high capability crossing to support heavy & medium mechanized Forces.

### **Key performances**

MLC 85T / 100W

Modularity in front of the gap : 1 long bridge to cross 24 m gap 2 short bridges to cross 12 m gap

Set-up time : 10' m for the long bridge