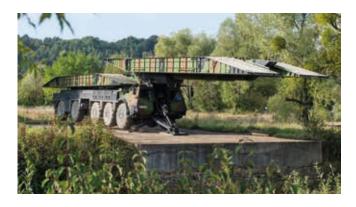

## ▲ Modularity in front of the gap

The Modular Assault Bridge can either lay a 26 m long bridge or two 14 m long bridges according to the length of the breach encountered.

### **Key performances**

| Long bridge: | 24 m gap | MLC 85T/100W  | 2 crew | 10' launching |
|--------------|----------|---------------|--------|---------------|
| Short brige: | 12 m gap | MLC 100T/150W | 2 crew | 8' launching  |

### **Key performances**

MLC 85T / 100W

Modularity in front of the gap : 1 long bridge to cross 24 m gap 2 short bridges to cross 12 m gap

Set-up time : 10' m for the long bridge

#### Bridge

Length of short bridge (1 section) 14 m Length of long bridge (2 sections) 26 m Track width 4 m

Short bridge loading capacity MLC 100T/150W Long bridge loading capacity MLC 85T/120W